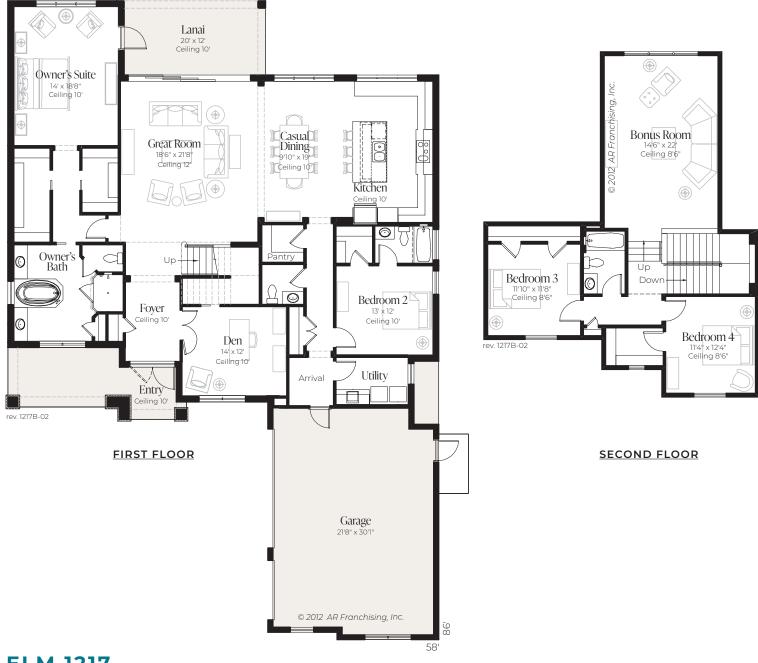

## **ELM 1217**

## **BONUS ROOM**

| 1 HALF BATHROOM | TOTAL               | 4,675 SQ. FT. |
|-----------------|---------------------|---------------|
| 3 BATHROOMS     | Entry               | 197 sq. ft.   |
|                 | Garage              | 729 sq. ft.   |
| 4 BEDROOMS      | Lanai               | 190 sq. ft.   |
| GREAT ROOM      | Second Floor Living | 986 sq. ft.   |
|                 | First Floor Living  | 2,573 sq. ft. |
| DEN             | Living              | 3,559 sq. ft. |
|                 |                     |               |