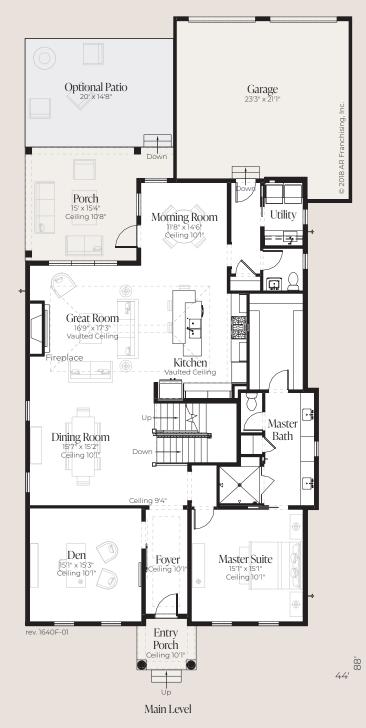

## Eastlake

| Entry Porch            | 54 sq. ft.                                                                                       |
|------------------------|--------------------------------------------------------------------------------------------------|
| Entry Porch            | 54 sq. ft.                                                                                       |
|                        |                                                                                                  |
| Garage                 | 543 sq. ft.                                                                                      |
| Porch                  | 251 sq. ft.                                                                                      |
| Unfinished Lower Level | 2,021 sq. ft.                                                                                    |
| Lower Level Living     | 123 sq. ft.                                                                                      |
| _ Upper Level Living   | 1,067 sq. ft.                                                                                    |
| Main Level Living      | 2,144 sq. ft.                                                                                    |
| Living                 | 3,334 sq. ft.                                                                                    |
|                        | Main Level Living<br>Upper Level Living<br>Lower Level Living<br>Unfinished Lower Level<br>Porch |