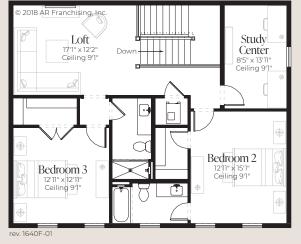

Upper Level

## Eastlake

| Entry Porch            | 54 sq. ft.                                                                                       |
|------------------------|--------------------------------------------------------------------------------------------------|
| Entry Porch            | 54 sq. ft.                                                                                       |
|                        |                                                                                                  |
| Garage                 | 543 sq. ft.                                                                                      |
| Porch                  | 251 sq. ft.                                                                                      |
| Unfinished Lower Level | 2,021 sq. ft.                                                                                    |
| Lower Level Living     | 123 sq. ft.                                                                                      |
| _ Upper Level Living   | 1,067 sq. ft.                                                                                    |
| Main Level Living      | 2,144 sq. ft.                                                                                    |
| Living                 | 3,334 sq. ft.                                                                                    |
|                        | Main Level Living<br>Upper Level Living<br>Lower Level Living<br>Unfinished Lower Level<br>Porch |