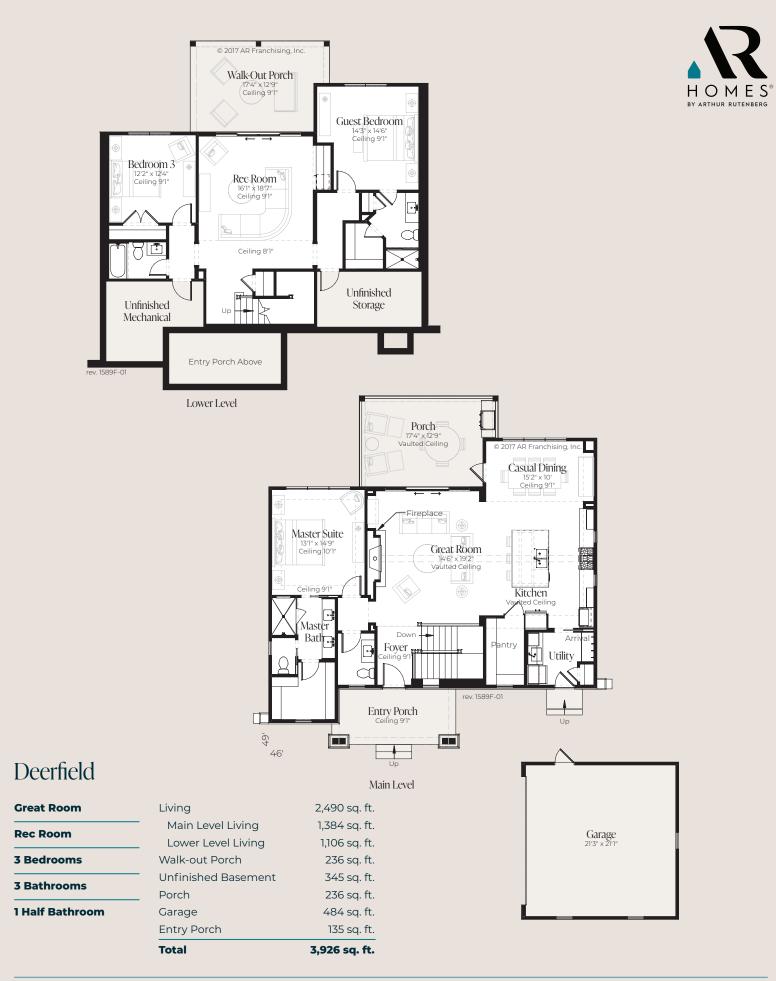

© 2020 All rights reserved. Changes and modifications to floor plans, materials and specifications may be made without notice. Square Footages will vary between elevations specific to plan and exterior material differences. Some items pictured or illustrated are optional and are an additional cost. Dimensions are approximate. Illustrations are artist renderings only. Home and customer-specific detailed drawings and specifications will be furnished to each customer as part of their Building Agreement. All AR Homes® floor plans and designs are copyrighted. All rights reserved and strictly enforced.