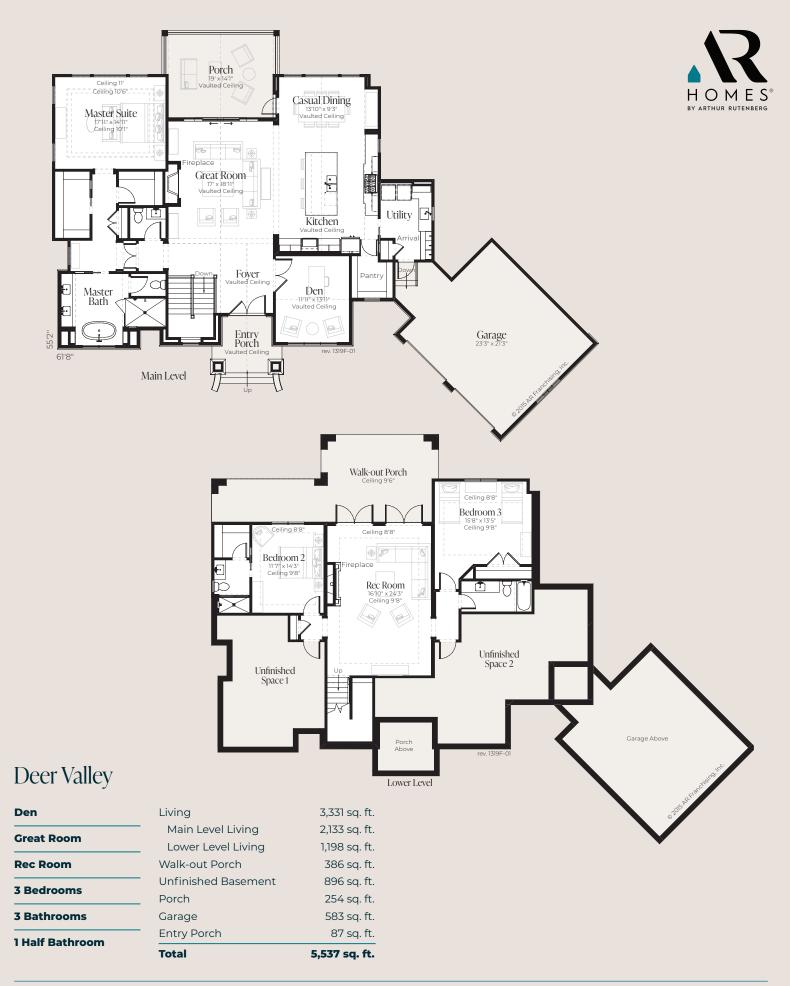

## Deer Valley

Additional elevations and custom elevation designs, available. Contact your Sales Consultant for more details.

© 2020 All rights reserved. Changes and modifications to floor plans, materials and specifications may be made without notice. Square Footages will vary between elevations specific to plan and exterior material differences. Some items pictured or illustrated are optional and are an additional cost. Dimensions are approximate. Illustrations are artist renderings only. Home and customer-specific detailed drawings and specifications will be furnished to each customer as part of their Building Agreement. All AR Homes® floor plans and designs are copyrighted. All rights reserved and strictly enforced.