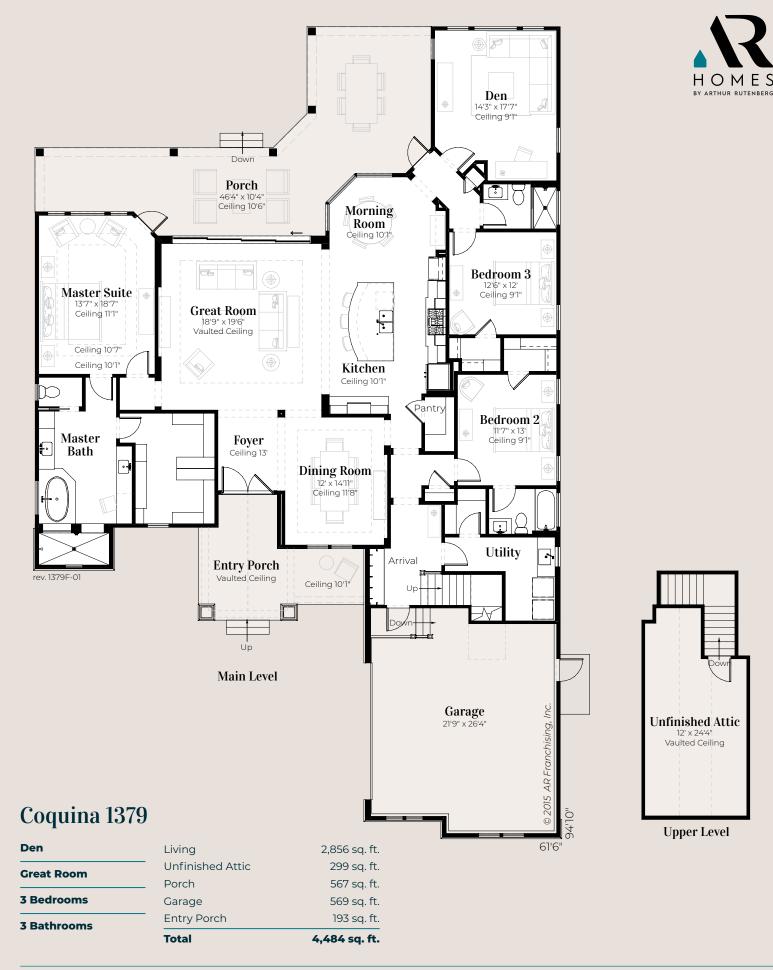

© 2020 All rights reserved. Changes and modifications to floor plans, materials and specifications may be made without notice. Square Footages will vary between elevations specific to plan and exterior material differences. Some items pictured or illustrated are optional and are an additional cost. Dimensions are approximate. Illustrations are artist renderings only. Home and customer-specific detailed drawings and specifications will be furnished to each customer as part of their Building Agreement. All AR Homes® floor plans and designs are copyrighted. All rights reserved and strictly enforced.