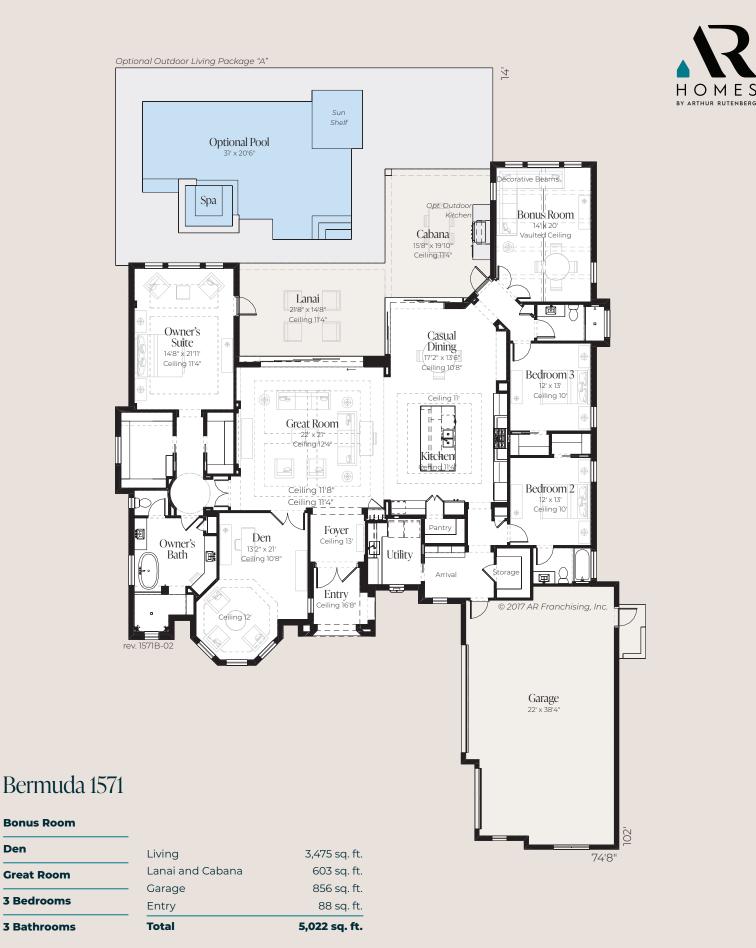

© 2021 All rights reserved. Changes and modifications to floor plans, materials and specifications may be made without notice. Square Footages will vary between elevations specific to plan and exterior material differences. Some items pictured or illustrated are optional and are an additional cost. Dimensions are approximate. Illustrations are artist renderings only. Home and customer-specific detailed drawings and specifications will be furnished to each customer as part of their Building Agreement. All AR Homes® floor plans and designs are copyrighted. All rights reserved and strictly enforced.

Den

FS