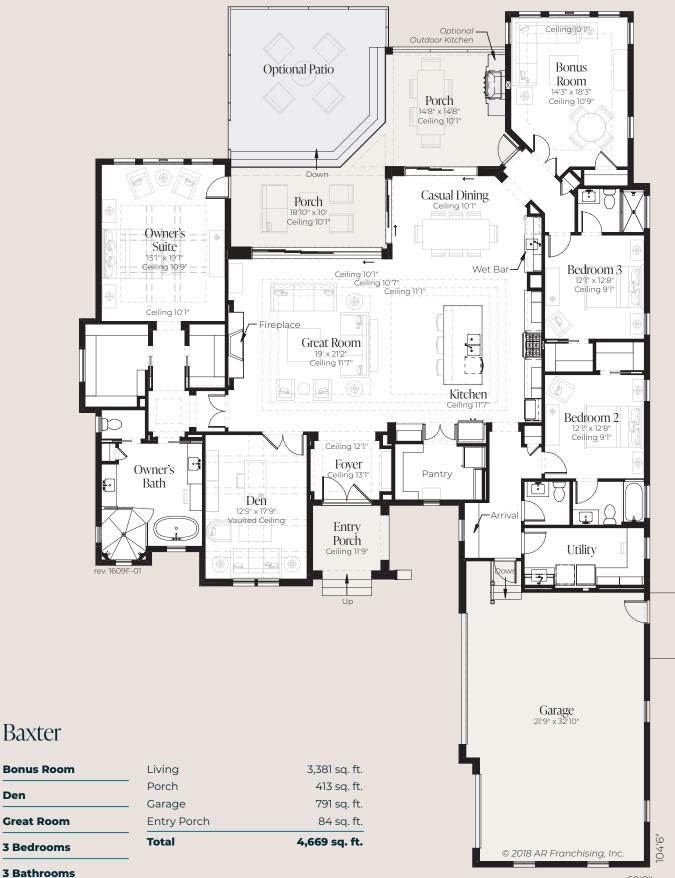

69'8"

## **1 Half Bathroom**

Baxter

Den

© 2021 All rights reserved. Changes and modifications to floor plans, materials and specifications may be made without notice. Square Footages will vary between elevations specific to plan and exterior material differences. Some items pictured or illustrated are optional and are an additional cost. Dimensions are approximate. Illustrations are artist renderings only. Home and customer-specific detailed drawings and specifications will be furnished to each customer as part of their Building Agreement. All AR Homes® floor plans and designs are copyrighted. All rights reserved and strictly enforced.