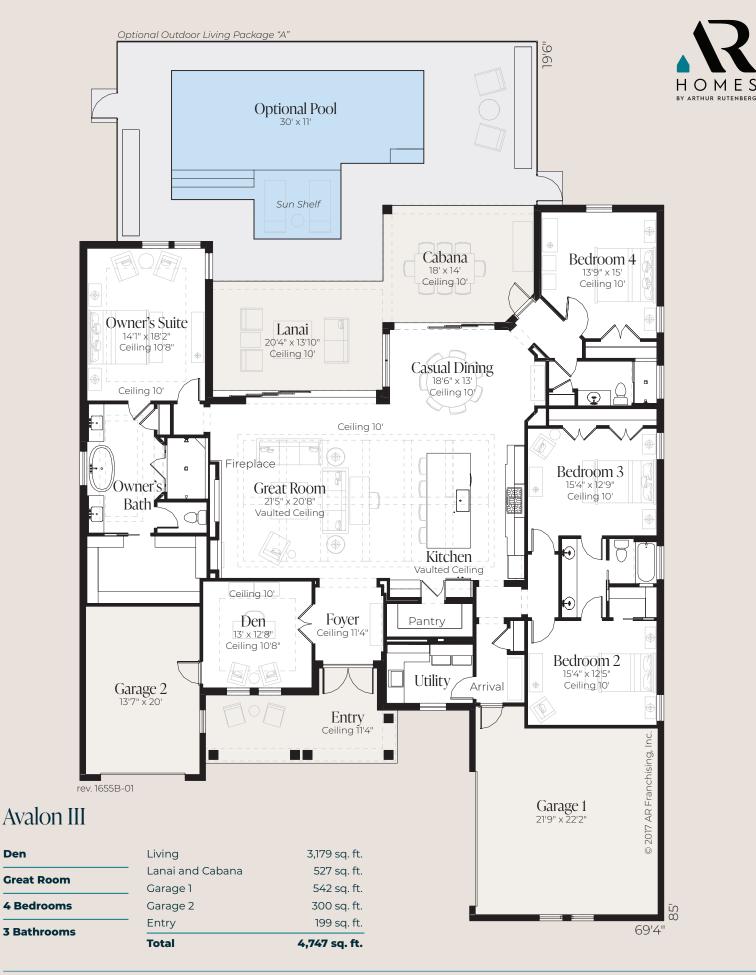

© 2021 All rights reserved. Changes and modifications to floor plans, materials and specifications may be made without notice. Square Footages will vary between elevations specific to plan and exterior material differences. Some items pictured or illustrated are optional and are an additional cost. Dimensions are approximate. Illustrations are artist renderings only. Home and customer-specific detailed drawings and specifications will be furnished to each customer as part of their Building Agreement. All AR Homes® floor plans and designs are copyrighted. All rights reserved and strictly enforced.