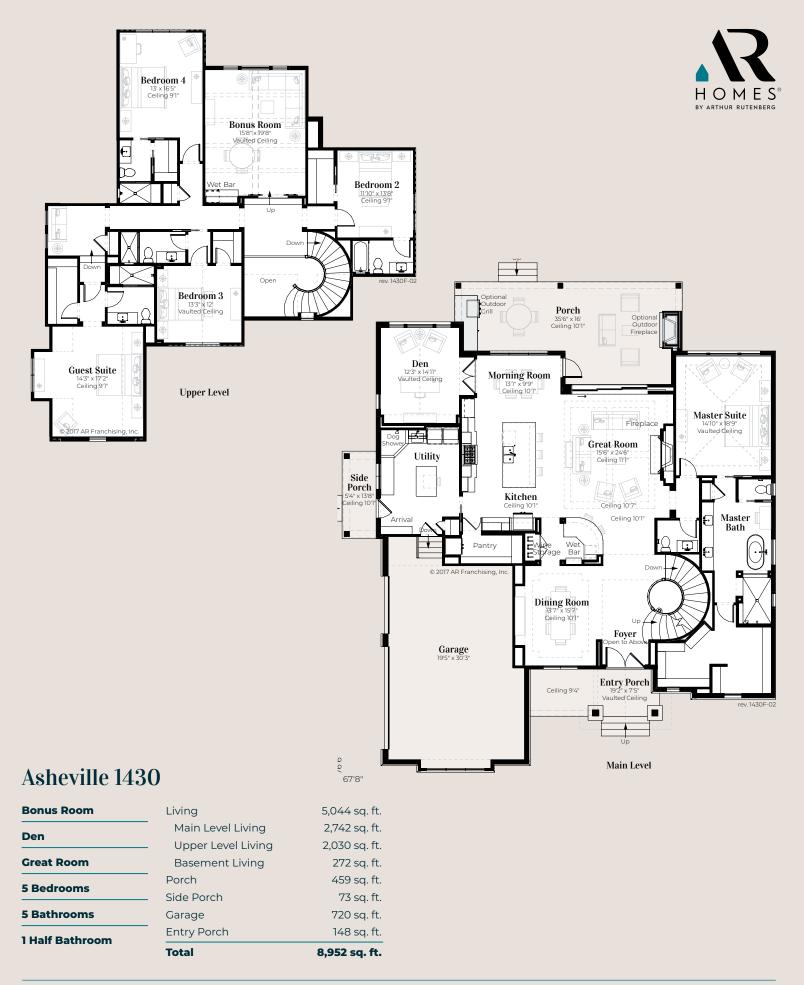

© 2020 All rights reserved. Changes and modifications to floor plans, materials and specifications may be made without notice. Square Footages will vary between elevations specific to plan and exterior material differences. Some items pictured or illustrated are optional and are an additional cost. Dimensions are approximate. Illustrations are artist renderings only. Home and customer-specific detailed drawings and specifications will be furnished to each customer as part of their Building Agreement. All AR Homes® floor plans and designs are copyrighted. All rights reserved and strictly enforced.