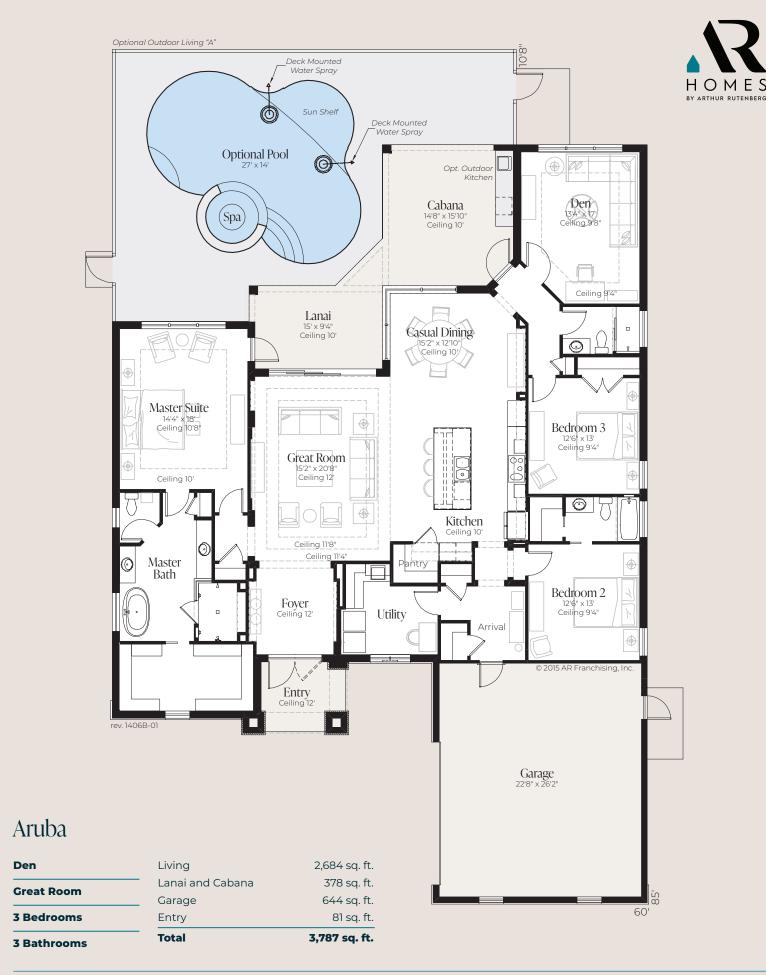

© 2021 All rights reserved. Changes and modifications to floor plans, materials and specifications may be made without notice. Square Footages will vary between elevations specific to plan and exterior material differences. Some items pictured or illustrated are optional and are an additional cost. Dimensions are approximate. Illustrations are artist renderings only. Home and customer-specific detailed drawings and specifications will be furnished to each customer as part of their Building Agreement. All AR Homes® floor plans and designs are copyrighted. All rights reserved and strictly enforced.