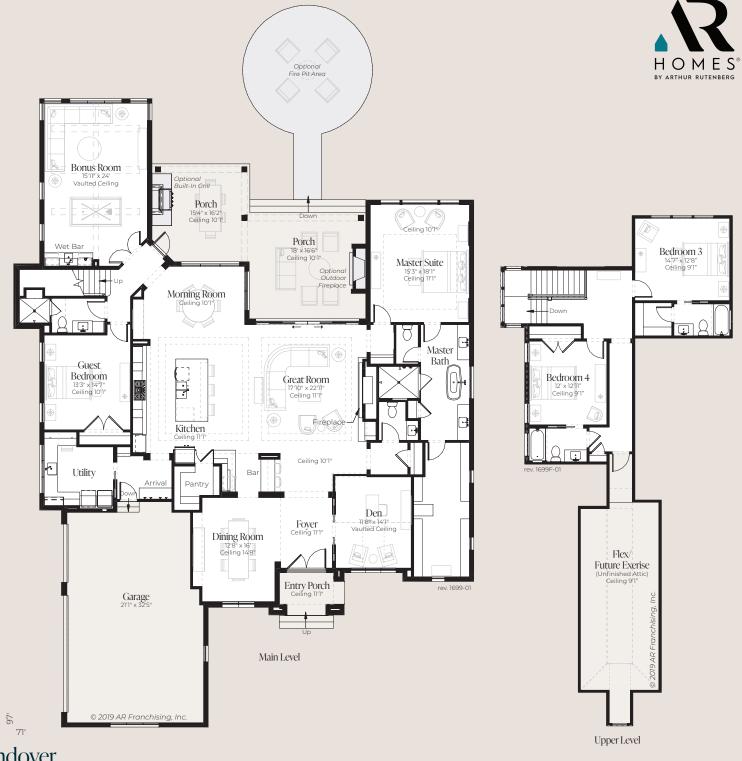

## Andover

| 1 Half Bathroom | Total              | 6,068 sq. ft. |
|-----------------|--------------------|---------------|
| 4 Bathrooms     | Entry Porch        | 67 sq. ft.    |
| 4 Bedrooms      | Garage             | 733 sq. ft.   |
|                 | Unfinished Attic   | 470 sq. ft.   |
| Great Room      | Porch              | 513 sq. ft.   |
| Den             | Upper Level Living | 739 sq. ft.   |
|                 | Main Level Living  | 3,546 sq. ft. |
| Bonus Room      | Living             | 4,285 sq. ft. |