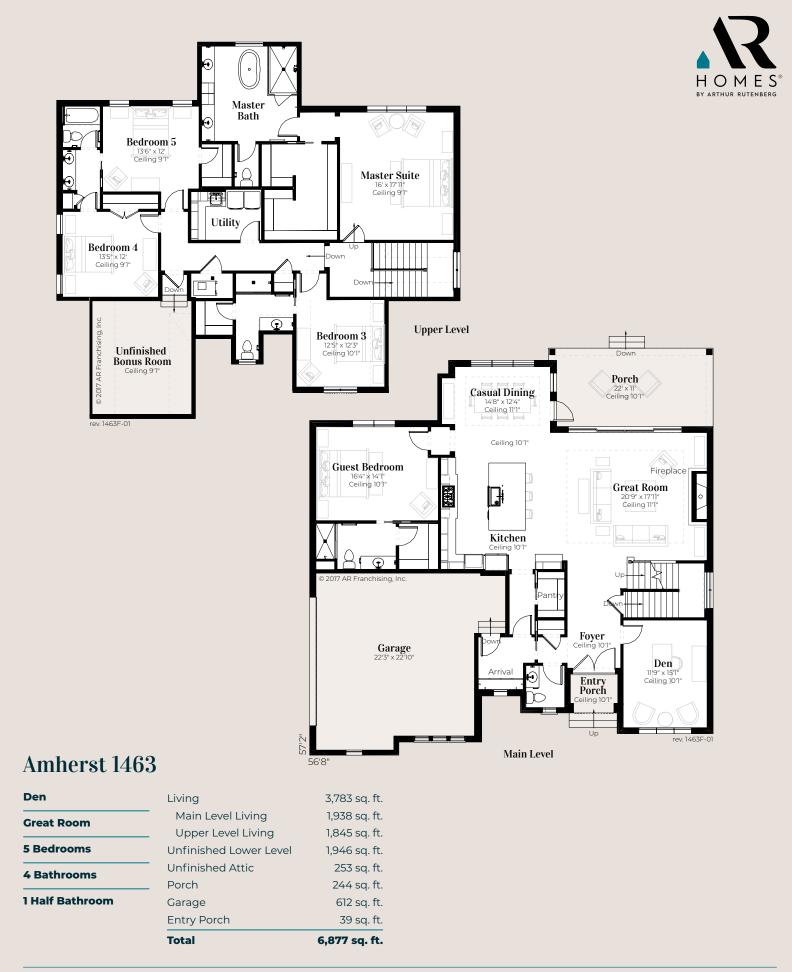

© 2020 All rights reserved. Changes and modifications to floor plans, materials and specifications may be made without notice. Square Footages will vary between elevations specific to plan and exterior material differences. Some items pictured or illustrated are optional and are an additional cost. Dimensions are approximate. Illustrations are artist renderings only. Home and customer-specific detailed drawings and specifications will be furnished to each customer as part of their Building Agreement. All AR Homes® floor plans and designs are copyrighted. All rights reserved and strictly enforced.