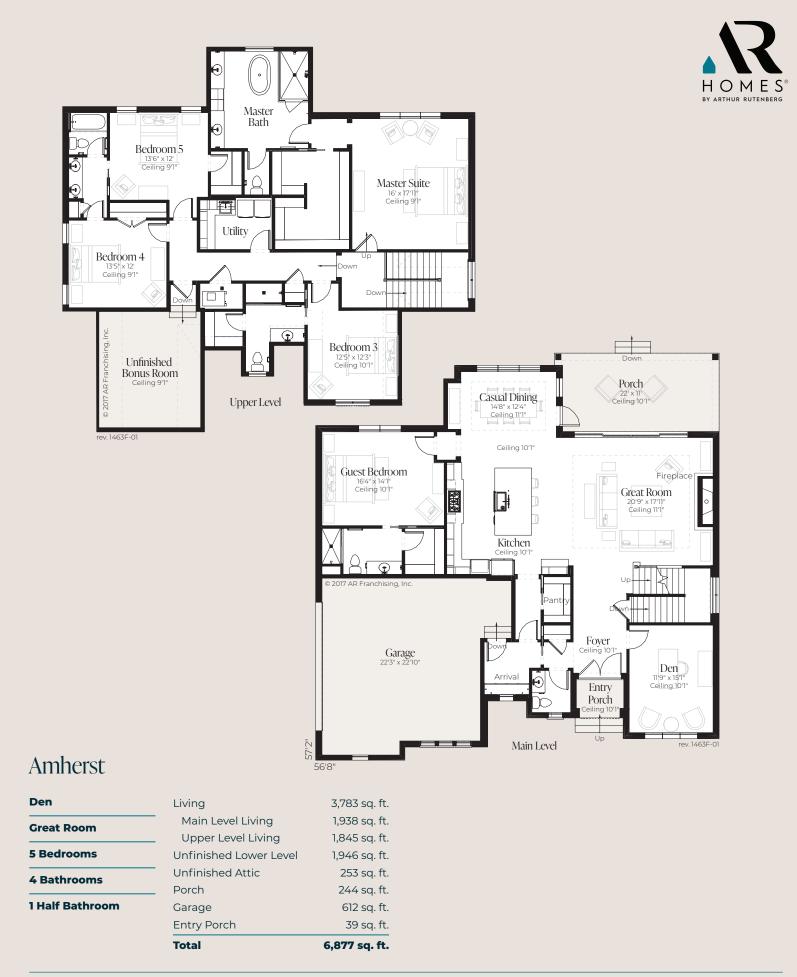

© 2020 All rights reserved. Changes and modifications to floor plans, materials and specifications may be made without notice. Square Footages will vary between elevations specific to plan and exterior material differences. Some items pictured or illustrated are optional and are an additional cost. Dimensions are approximate. Illustrations are artist renderings only. Home and customer-specific detailed drawings and specifications will be furnished to each customer as part of their Building Agreement. All AR Homes® floor plans and designs are copyrighted. All rights reserved and strictly enforced.