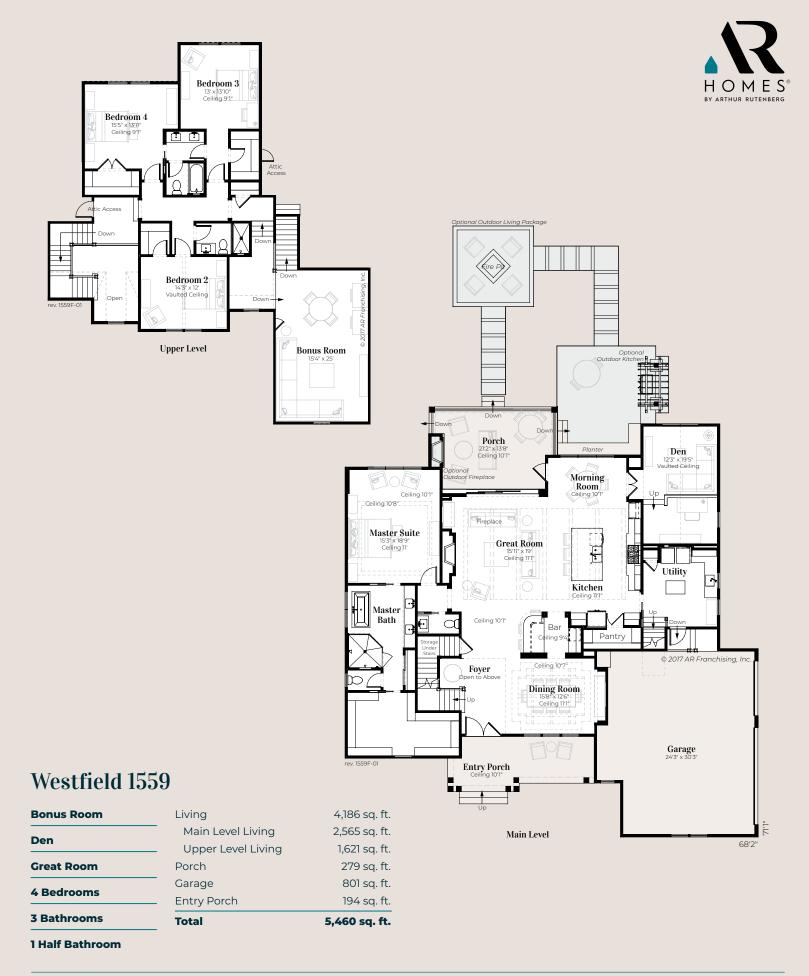

<sup>© 2020</sup> All rights reserved. Changes and modifications to floor plans, materials and specifications may be made without notice. Square Footages will vary between elevations specific to plan and exterior material differences. Some items pictured or illustrated are optional and are an additional cost. Dimensions are approximate. Illustrations are artist renderings only. Home and customer-specific detailed drawings and specifications will be furnished to each customer as part of their Building Agreement. All AR Homes® floor plans and designs are copyrighted. All rights reserved and strictly enforced.