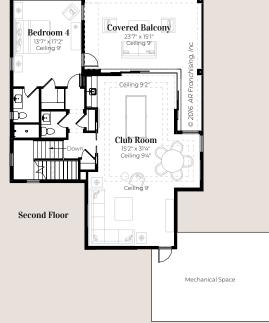

## Marseille 1455

| 2 Half Bathrooms |                       | ,             |
|------------------|-----------------------|---------------|
|                  | – Total               | 7,597 sq. ft. |
| 4 Bathrooms      | Entry                 | 96 sq. ft.    |
| 4 Bedrooms       | Garage                | 813 sq. ft.   |
|                  | _ Unfinished Attic    | 401 sq. ft.   |
| Leisure Room     | Covered Balcony       | 411 sq. ft.   |
| Living Room      | Lanai and Cabana      | 704 sq. ft.   |
|                  | _ Second Floor Living | 1,235 sq. ft. |
| Den              | First Floor Living    | 3,937 sq. ft. |
| Club Room        | Living                | 5,172 sq. ft. |