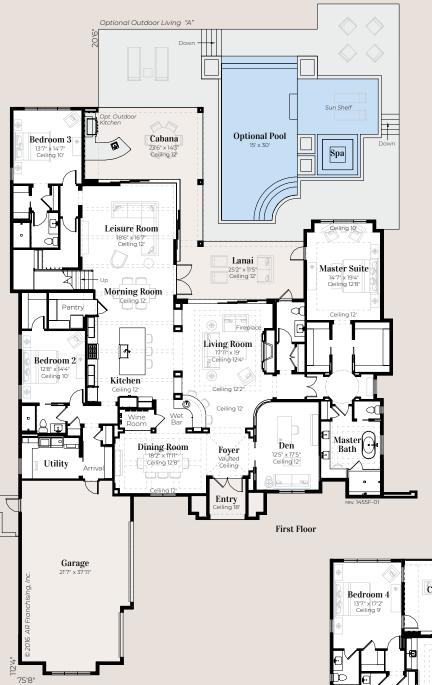

## Marseille 1455

| 2 Half Bathrooms |                       | ,             |
|------------------|-----------------------|---------------|
|                  | – Total               | 7,597 sq. ft. |
| 4 Bathrooms      | Entry                 | 96 sq. ft.    |
| 4 Bedrooms       | Garage                | 813 sq. ft.   |
|                  | _ Unfinished Attic    | 401 sq. ft.   |
| Leisure Room     | Covered Balcony       | 411 sq. ft.   |
| Living Room      | Lanai and Cabana      | 704 sq. ft.   |
|                  | _ Second Floor Living | 1,235 sq. ft. |
| Den              | First Floor Living    | 3,937 sq. ft. |
| Club Room        | Living                | 5,172 sq. ft. |