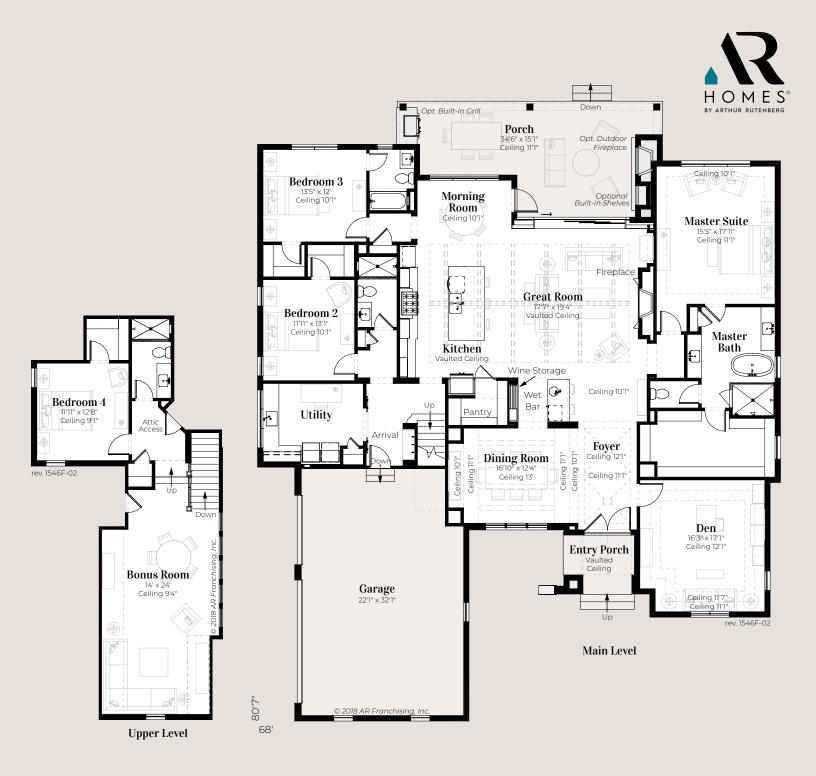

## Belmont 1546

| Bonus Room  | Living             | 3,971 sq. ft. |
|-------------|--------------------|---------------|
| <br>Den     | Main Level Living  | 3,153 sq. ft. |
| Den         | Upper Level Living | 818 sq. ft.   |
| Great Room  | Porch              | 412 sq. ft.   |
| 4 Bedrooms  | Garage             | 721 sq. ft.   |
| 4 Bearooms  | Entry Porch        | 70 sq. ft.    |
| 4 Bathrooms | Total              | 5,174 sq. ft. |